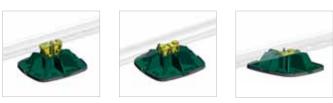

#### Horizontal use

All Strut rails with standard hole pattern can be used, preferable 41x21x2,5 or 41x41x2,5. You can build your own length of horizontal support.

#### Vertical use

Strut rails 41x21 can be used as H-construction for light weights, the adapter is not necessary, just push the rail into the body of BIS Yetl<sup>\*</sup> 130.

### Applications

 BIS Yeti<sup>®</sup> 130 as H-Set to support air duct channels

■ BIS Yeti<sup>®</sup> 130 to support pipes

 BIS Yeti<sup>®</sup> 130 foot with electrical cable tray

 BIS Yeti<sup>®</sup> 130 to support walkways