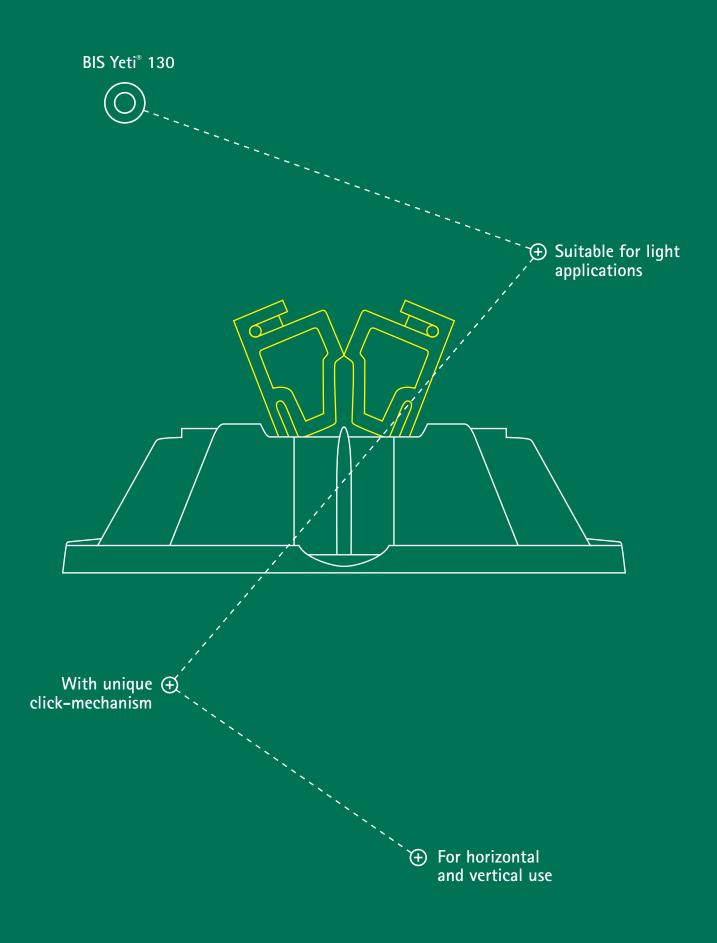

### Features and benefits

- Suitable for light applications
- With unique click-mechanism
- With sound absorbing and non-slip anti-vibration mat
- Flexibility to use build your solution
- Cost-effective but still high quality

#### With unique click-mechanism

• The insert is automatically closing when the rail gets pushed in

### Technical data

- Mouldings made of WPC, a composite of recycled plastic and wood fibre
- Made from 100% recycled plastic
- Resistant to UV and chemical influences
- 130 x 130 mm
- For horizontal and vertical use
- **#** 67685130