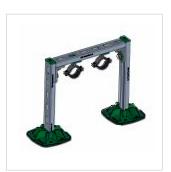

### Applications

 BIS Yeti<sup>®</sup> 130 as H-Set to support air duct channels

■ BIS Yeti<sup>®</sup> 130 to support pipes

 BIS Yeti<sup>®</sup> 130 foot with electrical cable tray

 BIS Yeti<sup>®</sup> 130 to support walkways