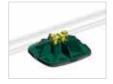

#### Horizontal use

All Strut rails with standard hole pattern can be used, preferable 41x21x2,5 or 41x41x2,5. You can build your own length of horizontal support.

### Applications

 BIS Yeti<sup>®</sup> 130 as H-Set to support air duct channels

■ BIS Yeti<sup>®</sup> 130 to support pipes

 BIS Yeti<sup>®</sup> 130 foot with electrical cable tray

 BIS Yeti<sup>®</sup> 130 to support walkways