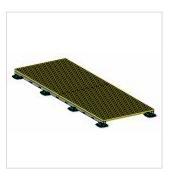

### Applications

 BIS Yeti<sup>®</sup> 130 as H-Set to support air duct channels

■ BIS Yeti<sup>®</sup> 130 to support pipes

 BIS Yeti<sup>®</sup> 130 foot with electrical cable tray

 BIS Yeti<sup>®</sup> 130 to support walkways