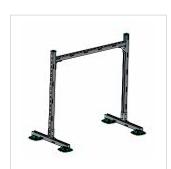

### Applications

 BIS Yeti<sup>®</sup> 130 as H-Set to support air duct channels

■ BIS Yeti<sup>®</sup> 130 to support pipes

 BIS Yeti<sup>®</sup> 130 foot with electrical cable tray

 BIS Yeti<sup>®</sup> 130 to support walkways