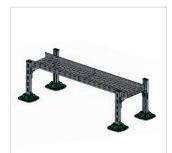

### Applications

 BIS Yeti<sup>®</sup> 130 as H-Set to support air duct channels

■ BIS Yeti<sup>®</sup> 130 to support pipes

 BIS Yeti<sup>®</sup> 130 foot with electrical cable tray

 BIS Yeti<sup>®</sup> 130 to support walkways