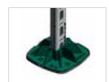

#### Vertical use

Strut rails 41x21 can be used as H-construction for light weights, the adapter is not necessary, just push the rail into the body of BIS Yetl<sup>\*</sup> 130.

### Applications

 BIS Yeti<sup>®</sup> 130 as H-Set to support air duct channels

■ BIS Yeti<sup>®</sup> 130 to support pipes

 BIS Yeti<sup>®</sup> 130 foot with electrical cable tray

 BIS Yeti<sup>®</sup> 130 to support walkways