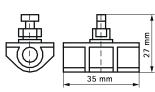

| Product Number   | Thread Size | Total Width x Total Height x Total Depth |
|------------------|-------------|------------------------------------------|
| Reference letter | 75          | W×H×DtT                                  |
| Unit description |             | (mm) x (mm) x (mm)                       |
| 0854356          | M6          | 56 x 35 x 8.30                           |
| 0854358          | M8          | 29 x 25 x 29                             |