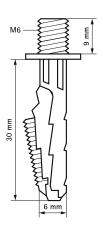

| Product Number   | Total Length | Drill Hole Diameter | Drill Hole Depth | Total Height | Total Width |
|------------------|--------------|---------------------|------------------|--------------|-------------|
| Reference letter | L            | dO                  | h0               | Н            | W           |
| Unit description | (mm)         | (mm)                | (mm)             | (mm)         | (mm)        |
| 6101063          | 42           | 6                   | 30               | 8            | 13          |