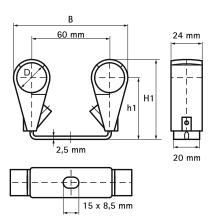

| Product Number   | Outside Pipe Diameter | Total Width x Total Height x Total Depth | Maximum Allowed Load Fax |
|------------------|-----------------------|------------------------------------------|--------------------------|
| Reference letter |                       | - Wx Hx DtT                              | Fa,x                     |
| Unit description | (mm)                  | (mm) x (mm) x (mm)                       | (N)                      |
| 3225015          | 15                    | 82 x 69 x 24                             | 130                      |
| 3225022          | 22                    | 89 x 76 x 24                             | 130                      |