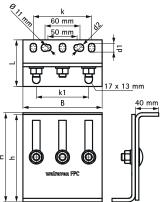

Maximum Allowed Load Faz

B

**Product Number** 

| Reference letter | W x H x DtT        | Ht,max | Fa,z  |
|------------------|--------------------|--------|-------|
| Unit description | (mm) x (mm) x (mm) | (mm)   | (N)   |
| 6698206          | 136 x 153 x 80     | 268    | 14300 |

Maximum Height