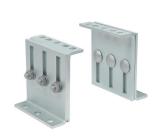

## Walraven Fixpoint Console 'Medium' (BUP1000)

Total Width x Total Height x Total Depth

(E0551)

for fixing point assembly

- flexible use console module for high forces (depending on the situation, detailed design by technical service)
- can be used as a pipe connection point in conjunction with 2 or 3 heavy-duty clamps type HD500 up to max. 227 mm
- tightening torque 75 Nm for the console fixing screws
- connection to the building is recommended with metal anchors M12
- infinitely adjustable height and inclination
- contact Walraven Technical Support for advice on safe loads
- material: steel 1.0332
- product is part of the Walraven UltraProtect® 1000 system
- stands min. 1,000 hours salt spray test (max. 5% red rust) according to ISO 9227