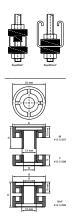

### Walraven VibraTek® SA-4 Silent Absorber

#### noise insulation for rail

#### Features & benefits

- noise insulating element
- e.g. for noise insulating suspension of fixing rail in combination with threaded rod M10
- rubber absorption pieces are suitable to use with RapidStrut<sup>®</sup> Rails and RapidRail<sup>®</sup> Profiles
- material: metal parts made of steel; silent block made of TPE rubber, black
- zinc plated

#### Product Number Tota

Total Depth

# Reference letter DtT Fa,z Unit description (mm) (N) 4125006 30 600 4125007 30 600 4125008 30 600