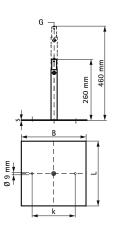

| Product Number   | Connection Thread | Total Width x Total Height x Total<br>Length | Material Thickness | Heart To Heart Distance | Maximum Allowed Load<br>Faz |
|------------------|-------------------|----------------------------------------------|--------------------|-------------------------|-----------------------------|
| Reference letter | G                 | WxHxL                                        | MT                 | k                       | Fa,z                        |
| Unit description |                   | (mm) x (mm) x (mm)                           | (mm)               | (mm)                    | (N)                         |
| 4125031          | M8                | 100 x 250 x 150                              | 2                  | 100                     | 100                         |
| 4125036          | M8                | 300 x 250 x 300                              | 2                  | 200                     | 100                         |