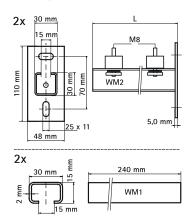

## Walraven Console Kit ISO - with Bridging

universal wall mounting set with vibration dampers

## Features & benefits

- universal fixing kit
- for wall fixing of water pumps, compressors and other light duty machinery
- bridging rail for fixing of devices with 2 fixing holes
- vibration isolators pre-assembled with slide nut, washer and hexagon head lock-nut
- material: steel
- zinc plated
- noise insulation by use of vibration isolators (support made of vulcanized rubber)
- consists of: 2 Cantilever arms, 2 bridgings of rail WM1 (30x15 mm), 4 Vibration isolators, 2 Slide tee-bolt assemblies, 2 Rail End Caps, 1 Mounting kit

| Product Number   | Туре  | Length | Total Width x Total<br>Height x Total Length | Material Thickness | Anchoring Slot | Heart To Heart Distance |
|------------------|-------|--------|----------------------------------------------|--------------------|----------------|-------------------------|
| Reference letter | -     | 1      | WxHxL                                        | MT                 | AS             |                         |
| Unit description | 1     | (mm)   | (mm) x (mm) x (mm)                           | (mm)               | (mm)           | (mm)                    |
| 6923235          | 30x30 | 300    | 135 x 105 x 506                              | 5                  | 18x11          | 70                      |
| 6923245          | 30x30 | 400    | 135 x 105 x 506                              | 5                  | 18x11          | 70                      |