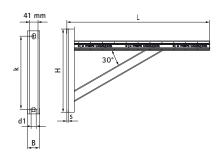

| Product Number   | Туре   | Length | Total Width x Total Height x Total<br>Length | Material<br>Thickness | Anchoring Slot | Profile Opening | Heart To Heart<br>Distance |
|------------------|--------|--------|----------------------------------------------|-----------------------|----------------|-----------------|----------------------------|
| Reference letter | -      | I      | WxHxL                                        | MT                    | AS             | S               | k                          |
| Unit description |        | (mm)   | (mm) x (mm) x (mm)                           | (mm)                  | (mm)           | (mm)            | (mm)                       |
| 6601894          | 41   M | 569    | 50 x 350 x 600                               | 4                     | 20x13          | 22              | 307.50                     |