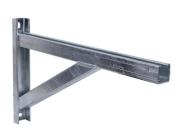

## Walraven RapidStrut® Cantilever Arm with Rail Prop

(H0815)

cantilever arm with welded support

## Features & benefits

- U-shaped baseplate with welded channel and welded support beam
- strong cantilever arm for applications with higher loads or extra safety required
- CO2 welded
- inward formed flanges with serrated profile for extra grip
- horizontal profile type RapidStrut 41|M with continous perforation
- material: steel 1.0332
- hot dip galvanized