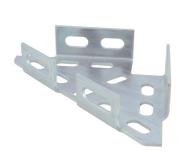

## Walraven RapidStrut Construction Bracket (BUP1000)

(H1620)

to connect rails in frames and constructions

## Features & benefits

- one-part support
- for fixing support under, top or on side of a cantilever arm
- also used to strengthen rail constructions
- material: steel 1.0332
- product is part of the Walraven Walraven UltraProtect® 1000 system
- suitable for in- and outdoor applications
- stands min. 1,000 hours salt spray test (max. 5% red rust) according to ISO 9227