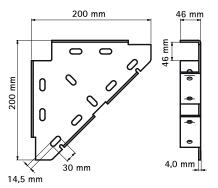

Product Number Total Width x Total Height x Total Depth

| Reference letter |                    |
|------------------|--------------------|
| Unit description | (mm) x (mm) x (mm) |
| 65938020         | 200 x 46 x 200     |