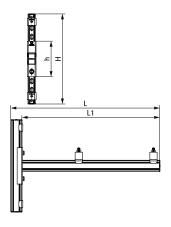

| Product Number   | Туре   | Length | Total Width x Total<br>Height x Total Length | Material Thickness | Anchoring Slot | Heart To Heart Distance |
|------------------|--------|--------|----------------------------------------------|--------------------|----------------|-------------------------|
| Reference letter |        | 1      | WxHxL                                        | MT                 | AS             | <u>k</u>                |
| Unit description |        | (mm)   | (mm) x (mm) x (mm)                           | (mm)               | (mm)           | (mm)                    |
| 6901975          | 62   H | 750    | 106 x 508 x 821                              | 3                  | 30x11          | 141                     |