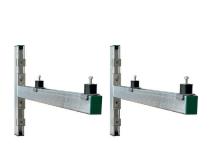

## Walraven Wall Mounting Set 62|H

(H1920)

universal Mounting Set for outdoor appliances

## Features & benefits

- suitable for indoor and outdoor use
- universal mounting brackets for fixing indoor and outdoor appliances to the wall
- designed for the most common standard heat pumps (for heat pump models with female thread, Walraven Wall Mounting ISO Kit 6901998 needs to be ordered separately - see assembly instruction)
- stepless adjustable in height and wall distance
- with anti-vibration mounts type Walraven VibraTek® SB-MM
- material: steel 1.0332
- material: vibration damper; rubber SBR + NR 55°+-5 Shore A steel class 4.8
- surface treatment: hot dip galvanized (EN-ISO 1461)
- Max. allowed safeload per Set: 1.200 Newton (Total weight of the unit).