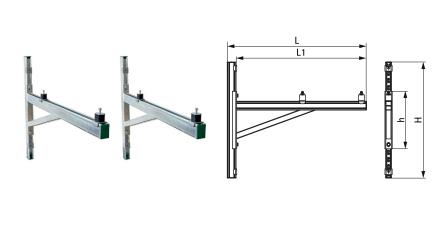

## Features & benefits

- suitable for indoor and outdoor use
- universal mounting brackets for fixing indoor and outdoor appliances to the wall
- designed for the most common standard heat pumps (for heat pump models with female thread, Walraven Wall Mounting ISO Kit 6901998 needs to be ordered separately - see assembly instruction)
- stepless adjustable in height and wall distance
- with anti-vibration mounts type Walraven VibraTek<sup>®</sup> SB-MM
- material: steel 1.0332
- material: vibration damper; rubber SBR + NR 55°+-5 Shore A steel class 4.8
- surface treatment: hot dip galvanized (EN-ISO 1461)
- Max. allowed safeload per Set: 1.750 Newton (Total weight of the unit).

| Product | Number           | Туре             | Length | Total Width x Total<br>Height x Total Length | Material Thickness | Anchoring Slot | Heart To Heart Distance |
|---------|------------------|------------------|--------|----------------------------------------------|--------------------|----------------|-------------------------|
|         | Reference letter |                  | 1      | WxHxL                                        | MT                 | AS             | k                       |
|         | Unit description |                  | (mm)   | (mm) x (mm) x (mm)                           | (mm)               | (mm)           | (mm)                    |
| 6       | 901990           | 62   H + Support | 900    | 106 x 808 x 972                              | 3                  | 30x11          | 141                     |