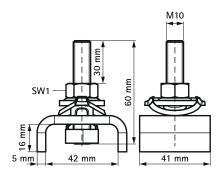

| Product Number   | Thread Size | Thread Length | Usable Length | Material Thickness | Maximum Allowed<br>Load Faz | Total Width x Total Height x Total<br>Depth |
|------------------|-------------|---------------|---------------|--------------------|-----------------------------|---------------------------------------------|
| Reference letter | TS          | TL            | LU            | MT                 | Fa,z                        | W x H x DtT                                 |
| Unit description |             | (mm)          | (mm)          | (mm)               | (N)                         | (mm) x (mm) x (mm)                          |
| 665285006        | M10         | 60            | 30            | 5                  | 10000                       | 52 x 65 x 41                                |