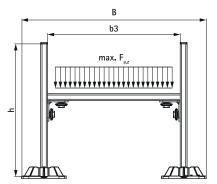

Maximum Allowed Load Faz

| Reference letter | WxHxL              | h 2  | Fa,z |
|------------------|--------------------|------|------|
| Unit description | (mm) x (mm) x (mm) | (mm) | (N)  |
| 67685534         | 551 x 406 x 130    | 6    | 1500 |

Height 2