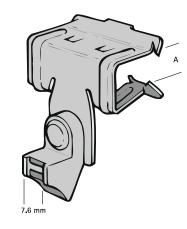

## Walraven Britclips® Beam Clip / Reversed Saddle Combination

## Features & benefits

- for a solid fixing to steel construction without the need for welding or drilling
- with saddle for cable tie attachment (up to width 7.6 mm)
- material: bracket made of spring steel (type CS70); tie-wrap clip of PA (polyamide), black
- surface treatment: Delta-Tone 9000 (480 hours)

| Product Number   | Flange | Total Width x Total Height x Total Depth |
|------------------|--------|------------------------------------------|
| Reference letter |        | WxHxDtT                                  |
| Unit description | (mm)   | (mm) x (mm) x (mm)                       |

| Unit description | (mm) | (mm) x (mm) x (mm) |
|------------------|------|--------------------|
| EM50320009       | 4-8  | 38 x 39 x 34       |