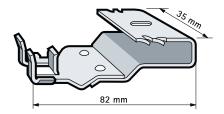

| Product Number | Flange | Total Width x Total Height x Total Depth |
|----------------|--------|------------------------------------------|
|                |        |                                          |

| Reference letter | FI    | Wx Hx DtT          |
|------------------|-------|--------------------|
| Unit description | (mm)  | (mm) x (mm) x (mm) |
| EMRHC019         | 11-13 | 43 x 43 x 87.20    |