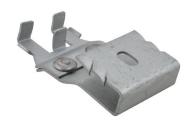

## Walraven Temperature Sensor Clip

(J10520)

fixing of heating / cable connector to rail

## Features & benefits

- designed to secure a heater / cable connector unit on the rail foot
- can be made to suit other rail sizes
- material: spring steel (type CS70)
- surface treatment: Delta-Tone 9000 (600 hours)