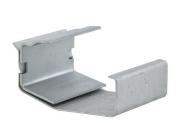

## Walraven Bottom Fix Clip

(J11005)

fixing of heating elements to rail

## Features & benefits

- designed to secure a heater on the rail foot
- this clip compromises of two components which are easily assembled around the base of the rail to provide a secure fixing
- material: spring steel (type CS70)
- surface treatment: Delta-Tone 9000 (600 hours)