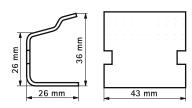

## Total Width x Total Height x Total Depth

| Reference letter | FI   |                    |
|------------------|------|--------------------|
| Unit description | (mm) | (mm) x (mm) x (mm) |
| EMRHC015         | 23   | 43 x 41.50 x 77.30 |