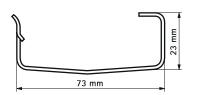

## Total Width x Total Height x Total Depth

| Reference letter | FI   |                    |
|------------------|------|--------------------|
| Unit description | (mm) | (mm) x (mm) x (mm) |
| EMRHC015         | 23   | 43 x 41.50 x 77.30 |