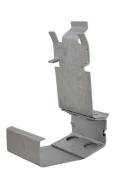

#### Features & benefits

- designed to secure a heater under the rail head
- this clip compromises of two components which are easily assembled around the base of the rail to provide a secure fixing
- material: spring steel (type CS70)
- surface treatment: Delta-Tone 9000 (600 hours)

#### Total Width x Total Height x Total Depth

| Reference letter | FI   | W x H x DtT         |
|------------------|------|---------------------|
| Unit description | (mm) | (mm) x (mm) x (mm)  |
| EMRHC016         | 23   | 43 x 114.40 x 76.90 |