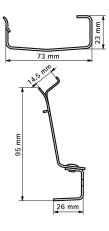

#### Total Width x Total Height x Total Depth

| Reference letter | FI   | W x H x DtT         |
|------------------|------|---------------------|
| Unit description | (mm) | (mm) x (mm) x (mm)  |
| EMRHC016         | 23   | 43 x 114.40 x 76.90 |