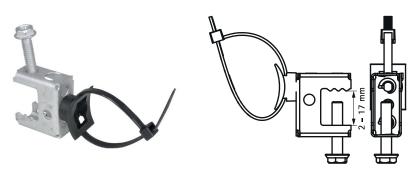

## Walraven Britclips® Master Clamp / Cable Tie

(J15160)

for flange

## Features & benefits

- for a solid fixing to steel construction without the need for welding or drilling
- various fixing possibilities to clamp (horizontal and vertical)
- with saddle for cable tie attachment (up to width 7.6 mm)
- material: bracket made of spring steel (type CS70); tie-wrap clip of PA (polyamide), black
- surface treatment: Delta-Tone 9000 (480 hours)

Product Number Total Width x Total Height x Total Depth

| Reference letter | Wx Hx DtT          |
|------------------|--------------------|
| Unit description | (mm) x (mm) x (mm) |
| EM53320017       | 20 x 44 x 44       |