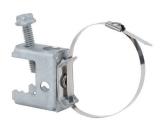

## Walraven Britclips® Master Clamp / Cable Tie (Metal)

(J15165)

for flange

## Features & benefits

- for a solid fixing to steel construction without the need for welding or drilling
- various fixing possibilities to clamp (horizontal and vertical)
- with metal saddle for cable tie attachment
- material: clip made of spring steel (type CS70); saddle made of stainless steel
- clip: surface treatment Delta-Tone 9000 (480 hours)

Product Number Total Width x Total Height x Total Depth

| Reference letter | W×H×DtT            |
|------------------|--------------------|
| Unit description | (mm) x (mm) x (mm) |
| 53321017         | 18 x 36 x 36       |