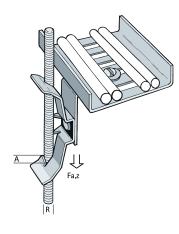

## Walraven Britclips® Utility Clip / Light Duty Cable Tray Bracket

## Features & benefits

- for quick fixing to threaded rods or flanges without welding or drilling
- for light duty cable trays
- material: Britclips<sup>®</sup> Utility Clips made of spring steel (type CS70); Britclips<sup>®</sup> Light Cable Tray Support Bracket made of steel
- surface treatment: Delta-Tone 9000 (480 hours)