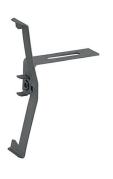

## Walraven Britclips® Utility Clip / Light Duty Cable Tray Bracket

## Features & benefits

- for quick fixing to threaded rods or flanges without welding or drilling
- for light duty cable trays
- material: Britclips<sup>®</sup> Utility Clips made of spring steel (type CS70); Britclips<sup>®</sup> Light Cable Tray Support Bracket made of steel
- surface treatment: Delta-Tone 9000 (480 hours)