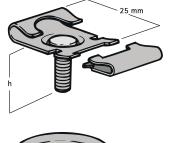

## Walraven Britclips® T Bar Clip

## for ceiling grid

## Features & benefits

- twist on fixing
- for fixing to the ceiling grid
- with stud bolt M6 (length see table) for fixing of clamp, conduit junction box, etc.
- two-part adjustment, for fixing without damaging the grid
- spin nut included
- material: spring steel (type CS70)
- surface treatment: Delta-Tone 9000 (480 hours)