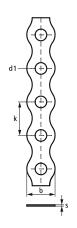

## Features & benefits

- flexible system with multiple applications
- with continous perforation
- with plastic cassette for easy storage and as hand protection when unwinding
- material: aluminium

| Product Number   | Total Width x Total Height x Material Thickness<br>Total Length |      | Perforation Diameter | Heart To Heart Distance | Maximum Allowed Load Faz |
|------------------|-----------------------------------------------------------------|------|----------------------|-------------------------|--------------------------|
| Reference letter | WxHxL                                                           | MT   | PD                   | - k                     | Fa,z                     |
| Unit description | (mm) x (mm) x (mm)                                              | (mm) | (mm)                 | (mm)                    | (N)                      |
| 0834117          | 17 x 1 x 10000                                                  | 1    | 7                    | 20.20                   | 310                      |