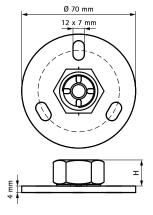

## Features & benefits

- fixings to ceiling or floor (only tension loads recommended)
- with 3 slots to simplify fixing
- with resistance welded connection nut
- material: steel
- zinc plated

| Product Number   | Connection Thread | l Total Width x Total Height<br>x Total Length | Material Thickness | Fixing Slot | Fixing Slot 2 | Heart To Heart<br>Distance | Maximum Allowed<br>Load Faz |
|------------------|-------------------|------------------------------------------------|--------------------|-------------|---------------|----------------------------|-----------------------------|
| Reference letter | G                 | WxHxL                                          | MT                 | FS          | FS 2          | k                          | Fa,z                        |
| Unit description |                   | (mm) x (mm) x (mm)                             | (mm)               | (mm)        | (mm)          | (mm)                       | (N)                         |
| 6709021          | G1/2"             | 70 x 20 x 70                                   | 4                  | 12x7        | 12x7          | 50                         | 2500                        |