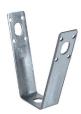

## Walraven Roofing Sheet Hanger

(K2507)

fixing to trapeze roofing sheet

## Features & benefits

- for mounting to profiled roofing sheet by means of pop rivets or threaded rod
- variable distance to roof hanger by using a threaded rod
- material: steel 1.0226
- pre-galvanized