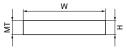

| Product Number   | Total Width x Total Height x Total Length | Material Thickness | Profile Opening |
|------------------|-------------------------------------------|--------------------|-----------------|
| Reference letter | - WxHxL                                   | MT                 | - <u>-</u>      |
| Unit description | (mm) x (mm) x (mm)                        | (mm)               | (mm)            |
| 0835503          | 50 x 3 x 2000                             | 3                  | 8               |