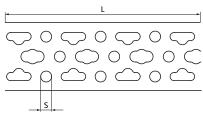

| Product Number   | Total Width x Total Height x Total Length | Material Thickness | Profile Opening |
|------------------|-------------------------------------------|--------------------|-----------------|
| Reference letter | - WxHxL                                   | MT                 | - <u>-</u>      |
| Unit description | (mm) x (mm) x (mm)                        | (mm)               | (mm)            |
| 0835503          | 50 x 3 x 2000                             | 3                  | 8               |