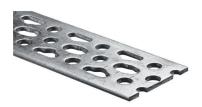

## Walraven BISMAT® Rail

(K3005)

universal flat rail to create own solutions for fixing

## Features & benefits

- universal system for pipe-fixing in wall opening, wall corners, etc.
- with continuous hole pattern, designed for centre distance of sanitary armature
- to be used in combination with bending tool (see 6920050), backing plates (see 0835000) and sound shields (see 0835001)
- material: steel
- pre-galvanized