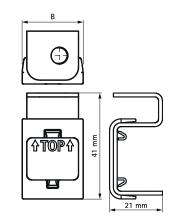

## Features & benefits

- to connect 2 male threaded components
- vertically adjustable
- material: steel 1.0226
- pre-galvanized

| Product Number   | Thread Gender A | Thread Size A | Thread Gender B | Thread Size B | Total Width x Total Height<br>x Total Length | Maximum Allowed<br>Load Faz |
|------------------|-----------------|---------------|-----------------|---------------|----------------------------------------------|-----------------------------|
| Reference letter | TGA             | TSA           | TGB             | TSB           | WxHxL                                        | Fa,z                        |
| Unit description |                 |               |                 |               | (mm) x (mm) x (mm)                           | (N)                         |
| 6455006          | Female thread   | M6            | Female thread   | M6            | 24 x 41 x 21                                 | 2680                        |
| 6455008          | Female thread   | M8            | Female thread   | M8            | 24 x 41 x 21                                 | 2250                        |
| 6455010          | Female thread   | M10           | Female thread   | M10           | 30 x 41 x 21                                 | 3590                        |