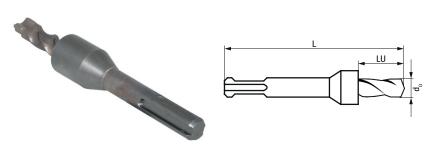

## Walraven WDI1 SD Stop Drill Bit

(L03145)

for drilling

## Features & benefits

- three cutting edges increase drilling speed
- designed for drilling all concrete at controlled depth
- particularly suitable for high volume installations of anchors such as WDI1
- carbide tip with precision centering point resists overheating and provides trajectory control
- material: steel

| Product Number   | Total Width | Total Height | Total Length | Total Depth |
|------------------|-------------|--------------|--------------|-------------|
|                  | _           |              |              |             |
| Reference letter | W           | H            | L            | DtT         |
| Unit description | (mm)        | (mm)         | (mm)         | (mm)        |
| 6951010          | 32          | 110          | 32           | 32          |
| 6951012          | 42          | 130          | 42           | 42          |