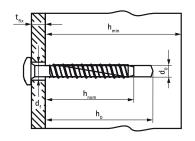

| Product Number   | Screw Length | Anchor Size | Key Driver Size | Drill Hole Diameter |       | Total Width x Total<br>Height x Total Length |
|------------------|--------------|-------------|-----------------|---------------------|-------|----------------------------------------------|
| Reference letter | Is           |             | Drive           | dO                  | HW    | WxHxL                                        |
| Unit description | (mm)         |             |                 | (mm)                | (mm)  | (mm) x (mm) x (mm)                           |
| 62431304         | 40           | 6           | T30             | 6                   | 14.60 | 15 x 15 x 44                                 |
| 62431306         | 60           | 6           | T30             | 6                   | 14.60 | 14.60 x 14.60 x 64                           |