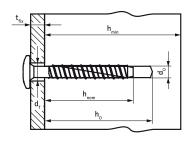

| Product Number   | Screw Length | Anchor Size | Key Driver Size | Drill Hole Diameter |      | Total Width x Total<br>Height x Total Length |
|------------------|--------------|-------------|-----------------|---------------------|------|----------------------------------------------|
| Reference letter | Is           |             | Drive           | dO                  | HW   | WxHxL                                        |
| Unit description | (mm)         |             |                 | (mm)                | (mm) | (mm) x (mm) x (mm)                           |
| 62432304         | 40           | 6           | T30             | 6                   | 17   | 17 x 17 x 43.50                              |
| 62432306         | 60           | 6           | T30             | 6                   | 17   | 17 x 17 x 63.50                              |