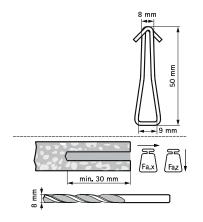

## Features & benefits

- for fixing of steel wire, suspension band or chain in concrete and solid stone
- for suspension of static loads such as air ducts, lowered ceilings, etc. to concrete
- also suitable for outside use
- better fire resistance than plastic plugs
- tested by CSTB, test report EPOD/06-05 (HK)
- max. allowed load (Fa) in concrete (350 kg/m3) with safety factor 1:4, drill hole Ø 8 mm and hammer in HK wire anchor
- material: stainless steel A4 (1.4401/ AISI 316)

| Product Number   | Total Width | Total Height | Total Length | Total Depth |
|------------------|-------------|--------------|--------------|-------------|
|                  | _           |              |              |             |
| Reference letter | W           | Н            | L            | DtT         |
| Unit description | (mm)        | (mm)         | (mm)         | (mm)        |
| 61073134         | 14          | 5            | 50           | 50          |
| 61073224         | 14          | 9            | 50           | 50          |