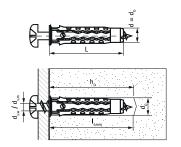

| Product Number   | Total Length | Minimum Screw<br>Depth | Drill Hole Diameter | Drill Hole Depth | Screw Size | Total Height | Total Width |
|------------------|--------------|------------------------|---------------------|------------------|------------|--------------|-------------|
| Reference letter | L            | 34                     | d0                  | h0               | ds         | Н            | W           |
| Unit description | (mm)         | ls,min                 | (mm)                | (mm)             |            | (mm)         | (mm)        |
| 61007206         | 30           | 34                     | 6                   | 40               | 3.5 - 5.0  | 6            | 6           |
| 61007208         | 40           | 44                     | 8                   | 50               | 4.5 - 6.0  | 8            | 8           |
| 61007210         | 50           | 54                     | 10                  | 70               | 6.0 - 8.0  | 10           | 10          |
| 61007212         | 60           | 64                     | 12                  | 80               | 8.0 - 10.0 | 12           | 12          |