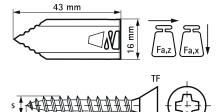

## Features & benefits

- hammer-in plug
- plug anchors itself when tightening the screw
- does not rotate on screwing
- for medium applications into plaster block or aerated concrete block
- for chipboard screw (Ø 4.0 5.0 mm, min. length 45 mm)
- easy and quick to use
- pre-drill hole Ø 8 mm to avoid breaking of material during screwing
- material: steel
- surface treatment: zinc plated, colored

| Product Number   | Total Length | Minimum Screw Depth | Screw Size | Total Height | Total Width |
|------------------|--------------|---------------------|------------|--------------|-------------|
|                  |              |                     |            |              |             |
| Reference letter | L            | 45                  | ds         | Н            | W           |
| Unit description | (mm)         | ls,min              |            | (mm)         | (mm)        |
| 6117063          | 43           | 45                  | 4.0 - 5.0  | 7            | 17          |
| 6117153          | 50           | 50                  | 4.0        | 8            | 17          |