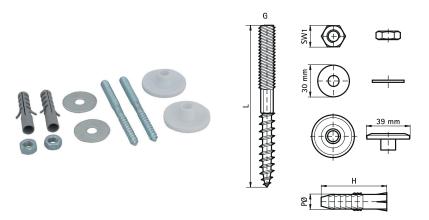

## Features & benefits

- fixing set for wash-hand basins
- material: metal parts made of steel, guiding ring of PP (polypropylene), white; plug of PA (polyamide)
- zinc plated
- consists of: 2 hanger bolts, 2 washers, 2 guiding rings, 2 hexagon nuts, 2 plugs
- substrate type: lightweight concrete, concrete, solid masonry, rock, sand-lime bricks, natural stone, gypsum

| Product Number   | Screw Length | Screw Size | Thread Size | Plug Length | Plug Diameter | Width Across Flats |
|------------------|--------------|------------|-------------|-------------|---------------|--------------------|
| Reference letter | - Is         | - ds       | TS          | LP          |               | WAF                |
| Unit description | (mm)         |            |             | (mm)        | (mm)          | (mm)               |
| 0657600          | 140          | M10        | M10         | 60          | 12            | 17                 |
| 0657800          | 140          | M10        | M10         | 60          | 12            | 17                 |
| 0657850          | 90           | M10        | M10         | 75          | 14            | 17                 |
| 0667300          | 90           | M8         | M8          | 49          | 10            | 13                 |