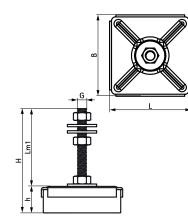

| Product Number   | Thread Size | Total Width x Total<br>Height x Total Depth | Thread Length | Recommended<br>Minimum Load Faz | Recommended<br>Maximum Load Faz | Maximum Static<br>Deflection |
|------------------|-------------|---------------------------------------------|---------------|---------------------------------|---------------------------------|------------------------------|
| Reference letter | TS          | W x H x DtT                                 | TL            |                                 | -                               | 4.50                         |
| Unit description |             | (mm) x (mm) x (mm)                          | (mm)          | (N)                             | (N)                             | (mm)                         |
| 2800105000       | M12         | 100 x 70 x 100                              | 100           | 700                             | 4500                            | 4.50                         |