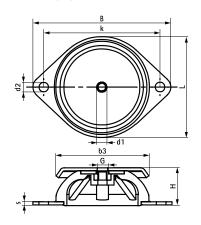

| Product Number   | Thread<br>Female | Thread Type | Total Width x Tota<br>Height x Total<br>Depth | I Diameter | Fixing Hole | Heart To<br>Heart<br>Distance | Recommended<br>Minimum Load Faz | Recommended<br>Maximum Load<br>Faz | Maximum Static<br>Deflection |
|------------------|------------------|-------------|-----------------------------------------------|------------|-------------|-------------------------------|---------------------------------|------------------------------------|------------------------------|
| Reference letter | Tfem             | π           | W x H x DtT                                   | d          | FH          | k                             |                                 |                                    | 3.50                         |
| Unit description |                  |             | (mm) x (mm) x (mm)                            | (mm)       | (mm)        | (mm)                          | (N)                             | (N)                                | (mm)                         |
| 2801800240       | M6               | Metric      | 60 x 24 x 90                                  | 6.70 - 60  | 6.70        | 76                            | 50                              | 225                                | 3.50                         |
| 2801800750       | M8               | Metric      | 80 x 27 x 120                                 | 8.20 - 80  | 8.20        | 100                           | 130                             | 700                                | 4                            |
| 2801801500       | M10              | Metric      | 100 x 28 x 148                                | 11 - 100   | 11          | 124                           | 150                             | 1400                               | 5.50                         |