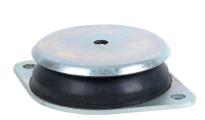

## Walraven VibraTek® MR-B Rubber Mount

bell-shaped elastomer isolator for isolation of equipment and machinery

## Features & benefits

- recommended for machinery with working speeds above 2500 rpm, providing a degree of vibration insulation from 75% to 80%
- ideally suited for machinery with radial vibration (as opposed to axial) and prone to sudden or pronounced starts and stops
- metal and rubber parts can be separated for recycling
- working temperature range -30 °C till 80 °C