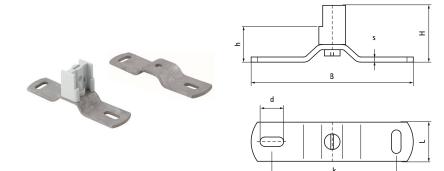

## Walraven Stainless Steel Expansion Joint Bracket

(M1410)

accessories Walraven PVC pipe clamps

## Features & benefits

- for fixing of rain water pipe over expansion joints
- with 'claws' which grip on to the band
- material: connection bracket made of stainless steel 1.4404 (AISI 316L); connector made of PC (polycarbonate), grey

| Product Number   | Total Width x Total Height x Total Depth | Fixing Slot |
|------------------|------------------------------------------|-------------|
|                  |                                          |             |
| Reference letter | W x H x DtT                              | FS          |
| Unit description | (mm) x (mm) x (mm)                       | (mm)        |
| 1487000          | 104 x 36 x 25                            | 15x8.5      |