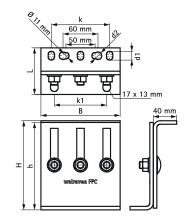

#### Product Number

Total Width x Total Height x Total Depth

Maximum Height

### Maximum Allowed Load Faz

| Reference letter | W x H x DtT        | Ht,max | Fa,z  |
|------------------|--------------------|--------|-------|
| Unit description | (mm) x (mm) x (mm) | (mm)   | (N)   |
| 6697206          | 136 x 150 x 86.50  | 268    | 14300 |