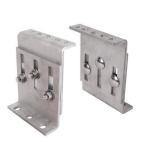

# Walraven Stainless Steel Fixpoint Console FPC

## Features & benefits

- flexible use console module for high forces (depending on the situation, detailed design by technical service)
- can be used as a pipe connection point in conjunction with 2 or 3 heavy-duty clamps type HD700 or HD500 Black
- tightening torque 75 Nm for the console fixing screws
- suitable for in- and outdoor applications
- material: stainless steel A4 (1.4401/ AISI 316)