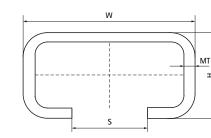

**Profile Opening** 

Product Number

6507001

**EPD** 

Туре

#### Total Width x Total Height x Total Material Thickness Length

т

WxHxL S МT Reference letter Unit description (mm) x (mm) x (mm) (*mm*) (*mm*) 6507001 30x15 30 x 15 x 2000 2 15 6507015 30x20 30 x 20 x 2000 1.75 15 6507002 30x30 30 x 30 x 2000 2 15