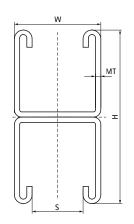

**Profile Opening** 

# Total Width x Total Height x Total Material Thickness

# Length MT S Reference letter Wx H x L MT S Unit description (mm)x (mm) x (mm) (mm) (mm) 6507646 41x82x2,5 41 x 82 x 6000 2.50 22