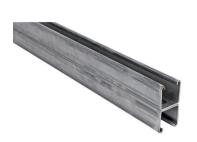

# Walraven RapidStrut® Stainless Steel channel Double

### (M4510)

double profile for adapting on both sides of the cantilever

#### Features & benefits

- universal rail system
- double sided back on back rail with continuous perforation
- a continuous graduated centimetre scale on one side
- inward formed flanges with serrated profile for extra grip
- material: stainless steel 1.4404 (AISI 316L)
- for more information about the max. allowed load (Faz) please refer to the loading tables or our online datasheet 'Walraven RapidStrut<sup>®</sup> Data Sheet'