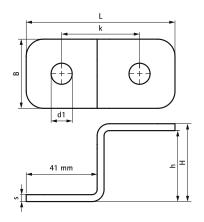

| Product Number   | Angle | Total Width x Total Height x Total<br>Length | Material Thickness | Width | Torque Moment For Installation |
|------------------|-------|----------------------------------------------|--------------------|-------|--------------------------------|
| Reference letter | a     | WxHxL                                        | MT                 | W     | Tinst.                         |
| Unit description | (DEG) | (mm) x (mm) x (mm)                           | (mm)               | (mm)  | (Nm)                           |
| 66587504         | 90    | 40 x 45 x 86                                 | 4                  | 40    | 30                             |