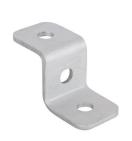

## Walraven RapidStrut® Stainless Steel Z-Connector

(M6023)

to make Strut rail fabrications

## Features & benefits

- to connect Walraven RapidStrut® rails to wall or ceiling
- connector to make Z-connections between Walraven RapidStrut® rails
- can also be used to hang threaded rods from the ceiling with the possibility to adjust the height even after the pipe clamp / pipe is installed
- user friendly by rounded edges
- material: stainless steel 1.4404 (A4) EN 10088, AISI 316L