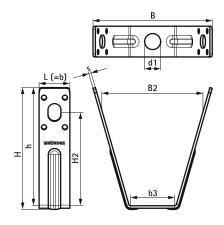

| Product Number   | Connection | Connection Hole | Material Width x Material<br>Thickness | Total Width x Total Height x Maximum Allowed Load Faz<br>Total Depth |      |
|------------------|------------|-----------------|----------------------------------------|----------------------------------------------------------------------|------|
| Reference letter | _          | СН              | MW x MT                                | W x H x DtT                                                          | Fa,z |
| Unit description |            | (mm)            | (mm) x (mm)                            | (mm) x (mm) x (mm)                                                   | (N)  |
| 6787001          | Hole       | 13              | 25 x 2.50                              | 98 x 100 x 25                                                        | 2300 |