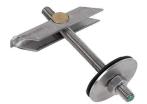

## Walraven Stainless Steel Toggle Plug (Stud-end)

## Features & benefits

- U-profile with rotating shaft with stud bolt
- for fixing in hollow walls and hollow ceilings or profiled roofing sheets
- with VdS-approval certificate number G 4890027 max. DN 50 - 2"
- load capacity of the plug is influenced by the surface
- material: stainless steel A2 (1.4301/AISI 304), protective washer made of rubber

| F | Product Number   | Total Width | Total Height | Total Length | Total Depth |
|---|------------------|-------------|--------------|--------------|-------------|
| - | Reference letter | W           | Н            | L            | DtT         |
|   | Unit description | (mm)        | (mm)         | (mm)         | (mm)        |
|   | 0670673          | 74          | 100          | 40           | 40          |