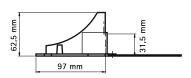

## Features & benefits

- two-part floor bend
- protects the pipe against mechanical damage ('buckle')
- for pipe sleeve up to Ø 25 mm
- with perforation line for separation into 2 single floor bends
- distance strip simplifies setting of distance between wall and bend
- double eye to fix centre distance during casting
- foot plate with dove tail: increases centre distance from 35 to 50 mm by switching the left and right floor bend
- upperpart easily tackable to bottomplate

| Product Number   | Outside Pipe Diameter | Total Width x Total Height x Total Depth |
|------------------|-----------------------|------------------------------------------|
|                  |                       |                                          |
| Reference letter | D                     | WxHxDtT                                  |
| Unit description | (mm)                  | (mm) x (mm) x (mm)                       |
| 0872813          | 12 - 25               | 88 x 117 x 200.50                        |
| 0872816          |                       | 170 x 150 x 170                          |
| 0872817          |                       | 170 x 40 x 170                           |