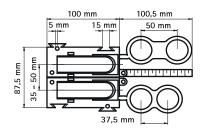

## Features & benefits

- two-part floor bend
- protects the pipe against mechanical damage ('buckle')
- for pipe sleeve up to Ø 25 mm
- with perforation line for separation into 2 single floor bends
- distance strip simplifies setting of distance between wall and bend
- double eye to fix centre distance during casting
- foot plate with dove tail: increases centre distance from 35 to 50 mm by switching the left and right floor bend
- upperpart easily tackable to bottomplate

| Product Number   | Outside Pipe Diameter | Total Width x Total Height x Total Depth |
|------------------|-----------------------|------------------------------------------|
|                  |                       |                                          |
| Reference letter | D                     | WxHxDtT                                  |
| Unit description | (mm)                  | (mm) x (mm) x (mm)                       |
| 0872813          | 12 - 25               | 88 x 117 x 200.50                        |
| 0872816          |                       | 170 x 150 x 170                          |
| 0872817          |                       | 170 x 40 x 170                           |