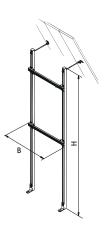

## Features & benefits

- universal kits for fixing all types of wall-mounted boilers and water heaters
- due to adjustability it is also possible to attach to sloping roof
- largely pre-assembled kit, adjustable bars for flexible positioning of the boiler or water heater
- 034600X: maximum allowed load: 180 kg
- material: steel
- studs: pre-galvanized; cross-beams: zinc plated
- each support consists of: 2 vertical rails 30x30mm, 2 horizontal crossbars 30x30mm, 2 floor connection brackets, 2 wall connection brackets (flexible in angle), fasteners (plugs or anchors are not included)
- each kit is wrapped with assembly instructions

| Product Number   | Model     | Total Width x Total Height x Total Depth | Maximum Load |
|------------------|-----------|------------------------------------------|--------------|
| Reference letter |           | Wx H x DtT                               |              |
| Unit description |           | (mm) x (mm) x (mm)                       | (N)          |
| 0346001          | Frame-Set | 83 x 1700 x 490                          | 1800         |
| 0346008          | Frame-Set | 83 x 1700 x 650                          | 1800         |
| 0346004          | Frame-Set | 83 x 1700 x 900                          | 1800         |
| 0346002          | Frame-Set | 83 x 2000 x 900                          | 1800         |