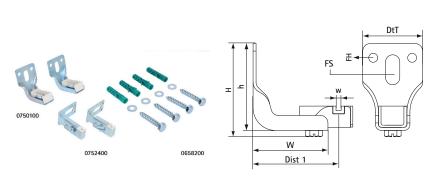

## Features & benefits

- L-shaped bracket specifically designed for bottom support of a radiator
- features pre-drilled Ø6 mm holes and a 9.5 x 20 mm slotted hole for wall attachment.
- includes an insulating shaped channel/clip (approx. 23mm wide) designed to securely hold the bottom edge or foot of the radiator and reduce unwanted noises.
- adjustable distance from the wall
- material: steel, polyoxymethylene
- zinc plated

Product Number Total Width x Total Height x Total Depth

| Reference letter | WxHxDtT      |
|------------------|--------------|
| Unit description | (mm) x (mm)  |
| 0750100          | 61 x 42 x 23 |