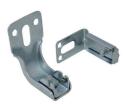

#### Features & benefits

- L-shaped bracket specifically designed for mounting radiators
- features pre-drilled ø6 mm holes and a slotted hole for wall attachment.
- adjustable distance from the wall
- plastic parts made of POM (polyoxymethylene); plug made of of PA (polyamide)
- material: steel
- zinc plated
- temperature resistance from -25 °C to +120 °C
- set contains:
- 2 Upper/Side supports (Part No. 0752000)
- 1 Fixing set (Part No. 0658200)