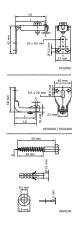

#### Product Number Total Width x Total Height x Total Depth

| Reference letter | W×H×DtT            |
|------------------|--------------------|
| Unit description | (mm) x (mm) x (mm) |
| 0751000          | 105 x 150 x 150    |