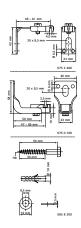

Product Number Total Width x Total Height x Total Depth

| Reference letter | Wx Hx DtT          |
|------------------|--------------------|
| Unit description | (mm) x (mm) x (mm) |
| 0751001          | 80 x 35 x 100      |