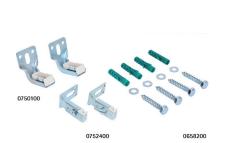

## Features & benefits

- L-shaped bracket specifically designed for mounting radiators
- features pre-drilled Ø6 mm holes and a slotted hole for wall attachment.
- includes an insulating shaped channel/clips designed to securely hold the radiator and reduce unwanted noises.
- adjustable distance from the wall
- plastic parts made of POM (polyoxymethylene); plug made of of PA (polyamide)
- material: steel
- zinc plated
- temperature resistance from -25 °C to +120 °C
- 2 Bottom supports (Part No. 0750100)
- 2 Upper/Side supports (Part No. 0752400)
- 1 Fixing set (Part No. 0658200)